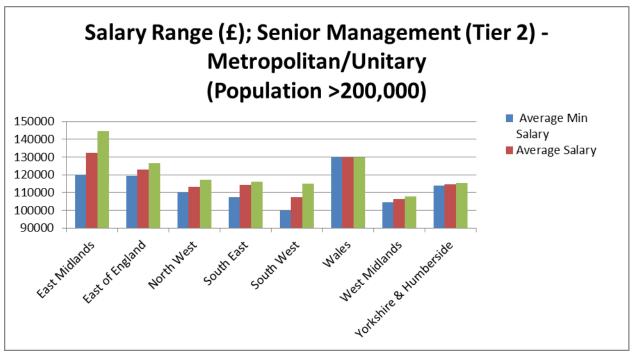

I don't intend to review the figures in my paper. The actual amounts of the Welsh Chief Executives salaries and the population sizes of the areas they service are a matter of public record. Notwithstanding any differences between mine and the WAO calculations in terms of exact distribution the fact remains that the CEO salaries in Welsh councils are generally below those of many Chief Executives in local government in England and other parts of the public sector generally.