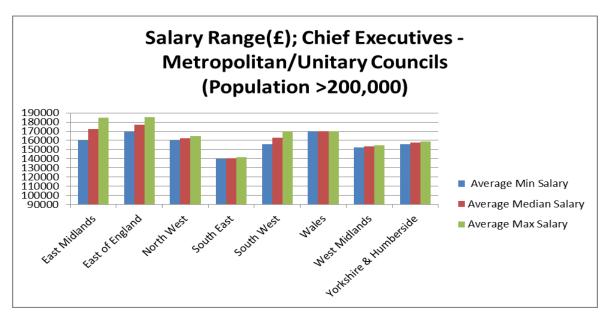

I don't intend to review the figures in my paper. The actual amounts of the Welsh Chief Executives salaries and the population sizes of the areas they service are a matter of public record. Notwithstanding any differences between mine and the WAO calculations in terms of exact distribution the fact remains that the CEO salaries in Welsh councils are generally below those of many Chief Executives in local government in England and other parts of the public sector generally.