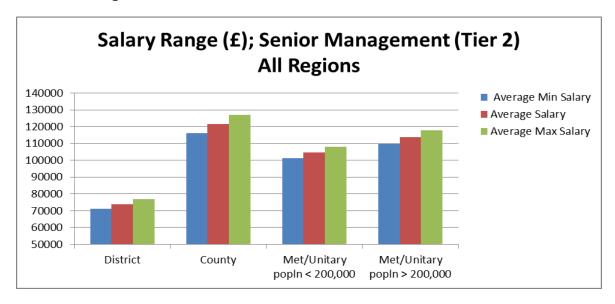

I don't intend to review the figures in my paper. The actual amounts of the Welsh Chief Executives salaries and the population sizes of the areas they service are a matter of public record. Notwithstanding any differences between mine and the WAO calculations in terms of exact distribution the fact remains that the CEO salaries in Welsh councils are generally below those of many Chief Executives in local government in England and other parts of the public sector generally.