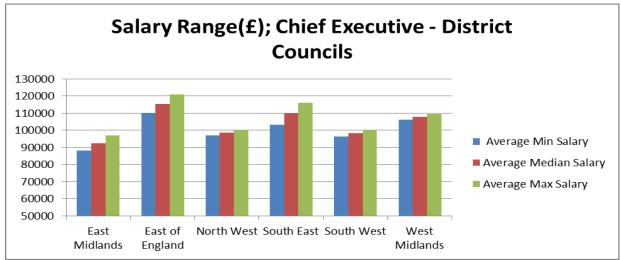

| 0       | 0                                                  | 0       | 0                                                   | 0                |
| £100,001 - £150,000                                   | 0                                            | 0       | 0                                            | 0       | 0                                                  | 0       | 0                                                   | 0                |
| Total                                                 | 35                                           | 25      | 32                                           | 64      | 67                                                 | 89      | 911                                                 | 1,853            |

Annex 3
Chief Executives











### Senior Management (Tier 2)