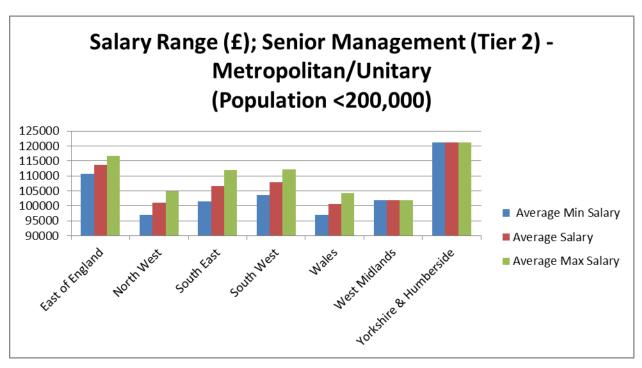

I don't intend to review the figures in my paper. The actual amounts of the Welsh Chief Executives salaries and the population sizes of the areas they service are a matter of public record. Notwithstanding any differences between mine and the WAO calculations in terms of exact distribution the fact remains that the CEO salaries in Welsh councils are generally below those of many Chief Executives in local government in England and other parts of the public sector generally.