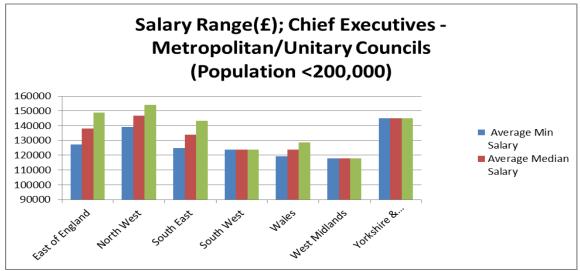

I don't intend to review the figures in my paper. The actual amounts of the Welsh Chief Executives salaries and the population sizes of the areas they service are a matter of public record. Notwithstanding any differences between mine and the WAO calculations in terms of exact distribution the fact remains that the CEO salaries in Welsh councils are generally below those of many Chief Executives in local government in England and other parts of the public sector generally.