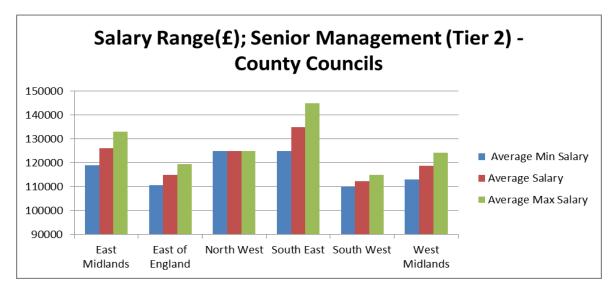

I don't intend to review the figures in my paper. The actual amounts of the Welsh Chief Executives salaries and the population sizes of the areas they service are a matter of public record. Notwithstanding any differences between mine and the WAO calculations in terms of exact distribution the fact remains that the CEO salaries in Welsh councils are generally below those of many Chief Executives in local government in England and other parts of the public sector generally.