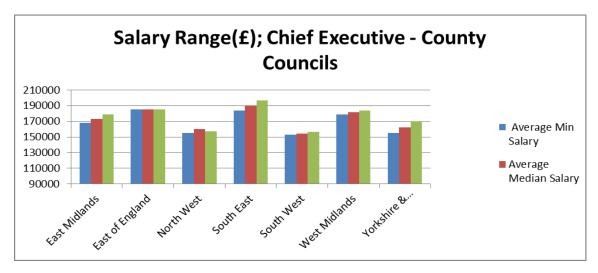

| 0       | 0                                                  | 0       | 0                                                   | 0                |
| £100,001 - £150,000                                   | 0                                            | 0       | 0                                            | 0       | 0                                                  | 0       | 0                                                   | 0                |
| Total                                                 | 35                                           | 25      | 32                                           | 64      | 67                                                 | 89      | 911                                                 | 1,853            |

Annex 3
Chief Executives











### Senior Management (Tier 2)