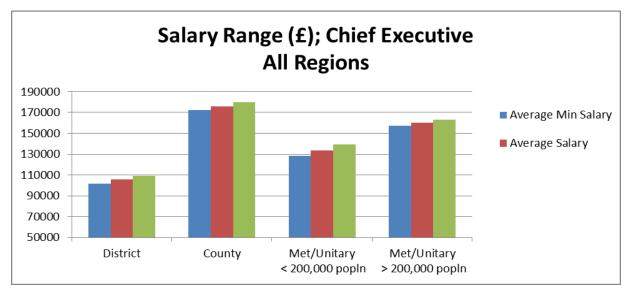

| 0       | 0                                                  | 0       | 0                                                   | 0                |
| £100,001 - £150,000                                   | 0                                            | 0       | 0                                            | 0       | 0                                                  | 0       | 0                                                   | 0                |
| Total                                                 | 35                                           | 25      | 32                                           | 64      | 67                                                 | 89      | 911                                                 | 1,853            |

Annex 3
Chief Executives











### Senior Management (Tier 2)