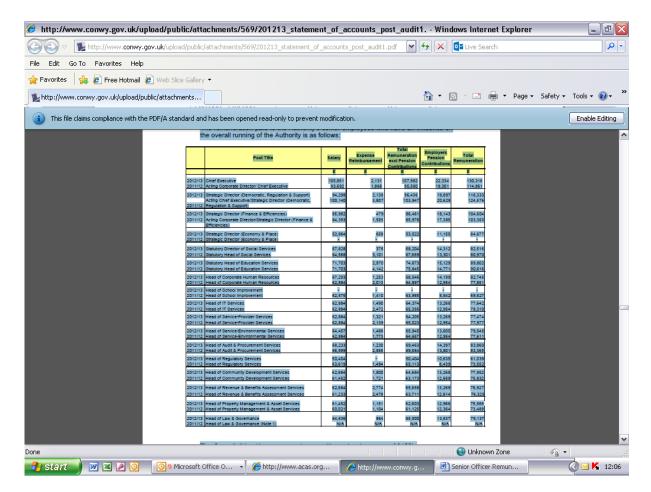

Senior Officers remuneration is available on local authority websites within their accounts detailing the jobs and the salaries. I attach the screen shots with all the relevant information (Annex 2). I also attach summary data (Annex 3) showing comparisons of local government CEO / CO pay in England and Wales for those authorities that are participating and have loaded their data onto the Epaycheck National pay benchmarking service (N.B. this is relatively few in Wales).