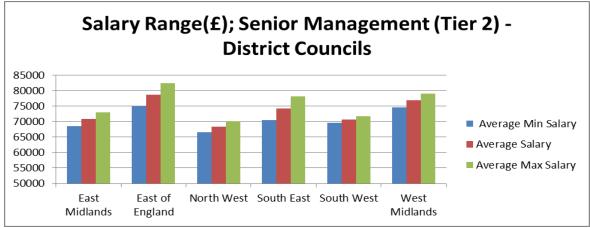

I don't intend to review the figures in my paper. The actual amounts of the Welsh Chief Executives salaries and the population sizes of the areas they service are a matter of public record. Notwithstanding any differences between mine and the WAO calculations in terms of exact distribution the fact remains that the CEO salaries in Welsh councils are generally below those of many Chief Executives in local government in England and other parts of the public sector generally.