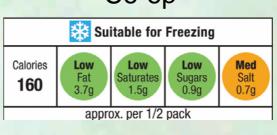

# Examples of signpost labels in the UK market that meet the Agency's recommendations (traffic lights+GDA)