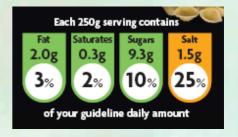

# Examples of signpost labels in the UK market that meet the Agency's recommendations (traffic lights+GDA)