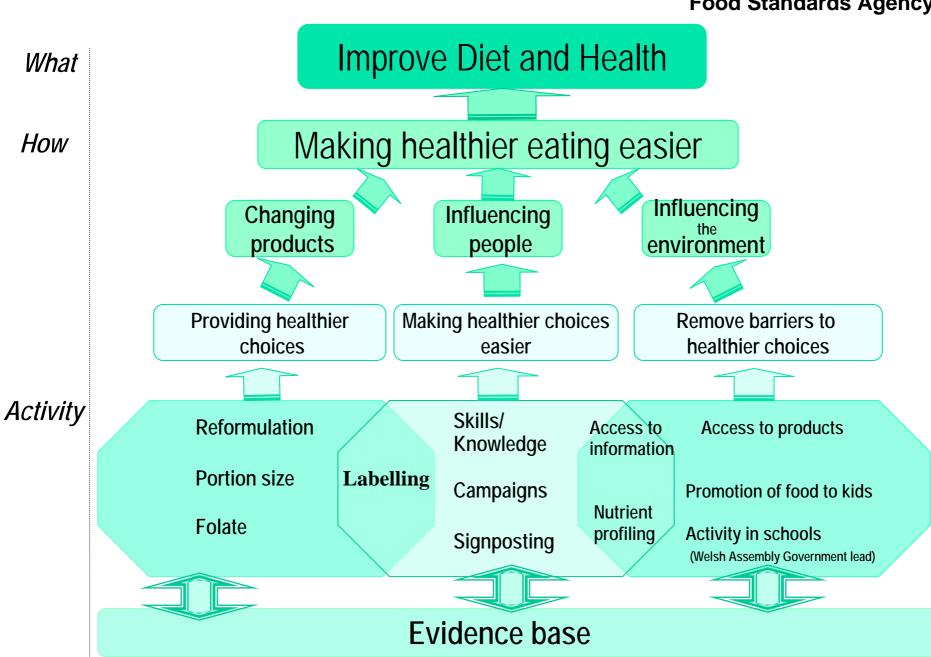

# Examples of signpost labels in the UK market that meet the Agency's recommendations (traffic lights+GDA)