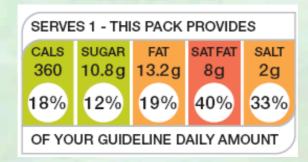

### Joy Whinney

Director
Food Standards Agency Wales





## Examples of traffic light signpost labels in the UK market that meet the Agency's recommendations

New Covent Garden Soup Company

#### Sainsburys



#### Waitrose



#### Co-op







# Examples of signpost labels in the UK market that meet the Agency's recommendations (traffic lights+GDA)

#### McCain



www.food.

#### Marks and Spencer



#### Moypark



#### **Avondale**





### Other Signposting schemes in UK Marketplace

#### Tesco



#### Morrisons

| 304      | 5.2g  | 9.2g | 4.8g      | 1.5g |
|----------|-------|------|-----------|------|
| Calories | Sugar | Fat  | Saturates | Salt |
| 15%      | 5.8%  | 13%  | 24%       | 25%  |

#### Somerfield

| Each pack contains             |       |                |              |              |  |  |  |  |
|--------------------------------|-------|----------------|--------------|--------------|--|--|--|--|
| 498                            | 5.4g  | 11. <b>0</b> g | <b>3.8</b> g | <b>1.7</b> g |  |  |  |  |
| calories                       | sugar | fat            | saturates    | salt         |  |  |  |  |
| 25%                            | 6%    | 16%            | 19%