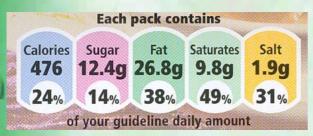

# Examples of signpost labels in the UK market that meet the Agency's recommendations (traffic lights+GDA)