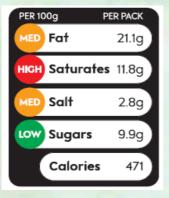

# Examples of signpost labels in the UK market that meet the Agency's recommendations (traffic lights+GDA)