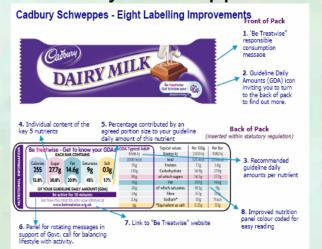

| 5.4g  | 11. <b>0</b> g | <b>3.8</b> g | <b>1.7</b> g |  |  |  |  |
| calories                       | sugar | fat            | saturates    | salt         |  |  |  |  |
| 25%                            | 6%    | 16%            | 19%          | 28%          |  |  |  |  |
| of your guideline daily amount |       |                |              |              |  |  |  |  |

Aldi and Lidl have also introduced similar schemes

Quaker, Ryvita, Coca-cola, Kraft, Masterfoods, Nestle, Danone, Kelloggs, Tate & Lyle, Unilever, Walkers, Cadburys.

| Calories 256 | Sugar | Fat  | Saturates | Salt |
|--------------|-------|------|-----------|------|
|              | 3.1g  | 4.8g | 1.4g      | 1.1g |
| 13%          | 4%    | 7%   | 7%        | 19%  |

#### Cadbury Schweppes and Masterfoods









www.salt.gov.uk