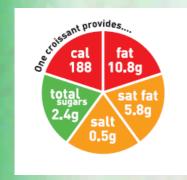

## Examples of traffic light signpost labels in the UK market that meet the Agency's recommendations

New Covent Garden Soup Company